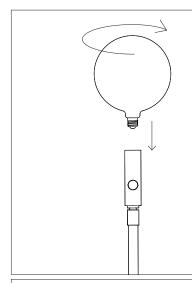

#### STEP 2

Insert the bulb into the top of the Lamp S n and rotate clockwise until tight.