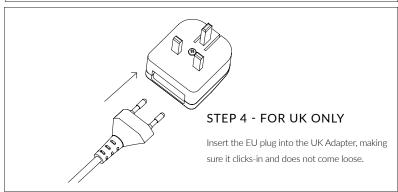

t electrical and electronic equipment (WEEE) should not be mixed with general household waste. For recovery and recycling, please take this product to a designated collection point where it will be accepted free of charge. Many retailers offer this in-store. Disposing of this product correctly will help save valuable resources and prevent any potential negative effects on human health and the environment.





#### POISE ADJUSTABLE FLOOR LAMP - PROVIDED COMPONENTS







#### STEP 2

Insert the bulb into the top of the Lamp S n and rotate clockwise until tight.



#### STEP 3

To adjust the height, loosen the central clutch by turning the handle anti-clockwise and gently slide the top half of the pole up or down until it reaches your desired height.

Turn the clutch clockwise to tighten.





# lamp until the bulb lights up.

Adjust the dimmer for your desired light output.

# WARRANTY AND AFTER-CARE

This product has a two-year warranty. If there appears to be a functional defect with the product during this time, please contact our team at customerservice@tala.co.uk.

Please note, the flexible cable attached to this luminaire cannot be replaced; if the cable is damaged, recycle the luminaire and seek a replacement.

# REGISTER YOUR PRODUCT

Extend your warranty on this product to up to five years - free of charge. Scan the QR code below to register:



#### Join the Community

Instagram: @tala | Facebook: talaHQ | Pinterest: TalaLED | Tag: lighttoliveby Tala Studios, 25B Vyner Street, London E2 9DG | hello@tala.co.uk Tala Europe B.V, Bertus Aafjeshove 40, Nieuwegein 3437J