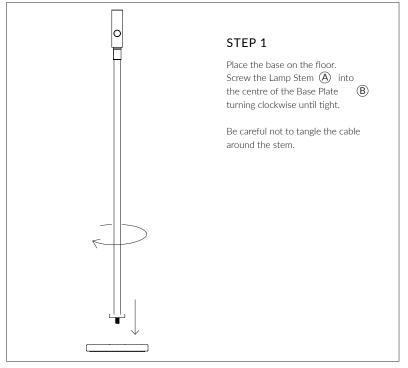

#### STEP 2

Insert the bulb into the top of the Lamp S n and rotate clockwise until tight.