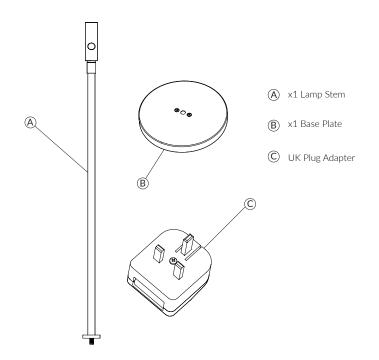

fore inserting plug.

# CARE AND CLEANING

We recommend cleaning with a soft dry cloth. Do not use abrasive materials as these will damage the finish of the product. Do not use alcohol or other solvents.



Scan me for more technical help

SKU - GRAP-FL-01-EU SKU - BRAS-FL-01-EU SKU - NICK-FL-01-EU



This symbol C indicates that electrical and electronic equipment (WEEE) should not be mixed with general household waste. For recovery and recycling, please take this product to a designated collection point where it will be accepted free of charge. Many retailers offer this in-store. Disposing of this product correctly will help save valuable resources and prevent any potential negative effects on human health and the environment.





#### POISE ADJUSTABLE FLOOR LAMP - PROVIDED COMPONENTS







#### STEP 2

Insert the bulb into the top of the Lamp S n and rotate clockwise until tight.



#### STEP 3

To adjust the height, loosen the central clutch by turning the handle anti-clockwise and gently slide the top half of the pole up or down until it reaches your desired height.

Turn the clutch clockwise to tighten.





# lamp until the bulb lights up.

Adjust the dimmer for your desired light output.

# WARRANTY AND AFTER-CARE

This product has a two-year warranty. If there appears to be a functional defect with the product during this time, please contact our team at customerservice@tala.co.uk.

Please note, the flexible cable attached to this luminaire cannot be replaced; if the cable is damaged, recycle the luminaire and seek a replacement.

# REGISTER YOUR PRODUCT

Extend