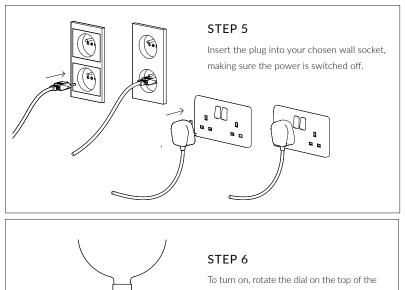

# lamp until the bulb lights up.

Adjust the dimmer for your desired light output.