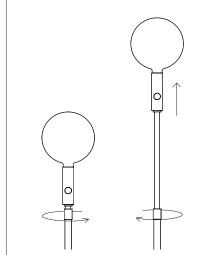

#### STEP 3

To adjust the height, loosen the central clutch by turning the handle anti-clockwise and gently slide the top half of the pole up or down until it reaches your desired height.

Turn the clutch clockwise to tighten.